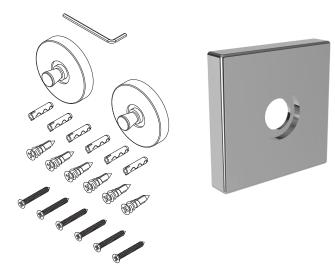

#### **Hotel Shelf Mounting Kit**

**524B** 

#### **Features**

- Solid brass escutcheons
- Complements Lineal product series
- Intended for use with Ginger hotel shelf frame as specified (Required Accessory)

### Product Specification: Add "Color / Finish" Suffix to Model Number Below

The Hotel Shelf mounting kit shall incorporate a solid brass escutcheons, mounting brackets and necessary hardware. Hotel Shelf Mounting Kit shall complement Ginger Lineal product series. Mounting Kit shall be Ginger Model 524B/\_\_\_\_. Required accessory Frame shall be Ginger Model XX4\_\_\_-2\_\_/\_\_\_.