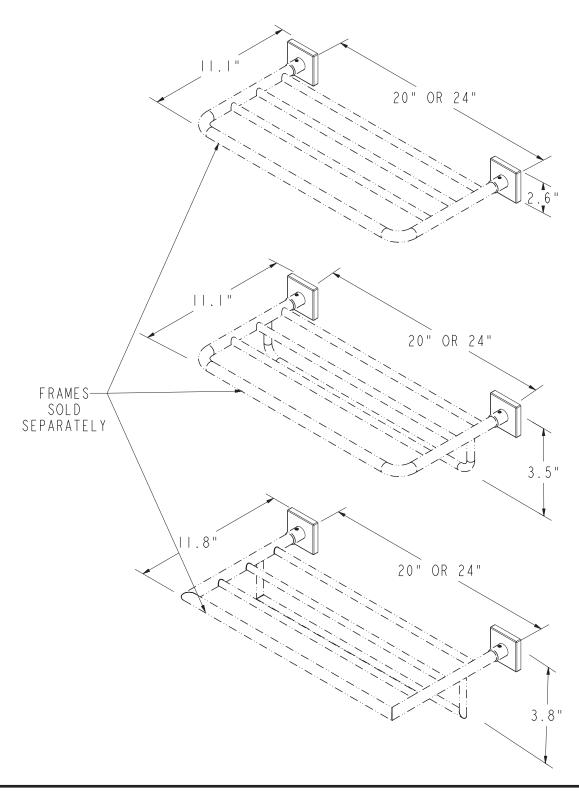

| Required Accessory: Hotel Shelf Frame |                     |                     |                 |  |
|---------------------------------------|---------------------|---------------------|-----------------|--|
| Model                                 | □ XX40-20 □ XX40-24 | ☐ XX43-20 ☐ XX43-24 | ☐ XX43S-20      |  |
| Finish                                | □PB □PC □PN □SN     | □PB □PC □PN □SN     | □PB □PC □PN □SN |  |
| Image                                 |                     |                     |                 |  |

### **Product Dimensions** (units are in inches)