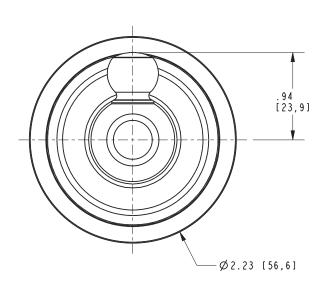

### **PRODUCT DIMENSIONS** (Units are in inches)

Product Dimensions are provided for reference only. For specific product installation guidelines, please reference the Installation Instructions of the product being installed.