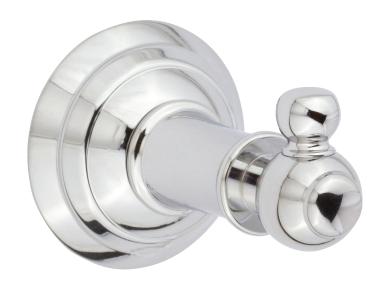

# **GARNSEY**

Single Robe Hook

5410

#### **Features**

- Solid brass construction
- Complements Garnsey product series

### Product Specification: Add "Color / Finish" Suffix to Model Number Below

The Single Robe Hook shall be made of solid brass construction. Single Robe Hook shall complement Ginger Garnsey product series. Single Robe Hook shall be Model  $5410/_{---}$ .