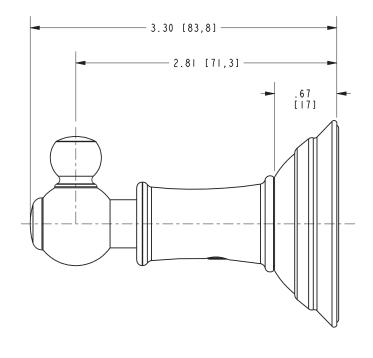

### **PRODUCT DIMENSIONS** (Units are in inches)

Product Dimensions are provided for reference only. For specific product installation guidelines, please reference the Installation Instructions of the product being installed.