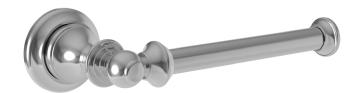

## **Toilet Tissue Holder**

5606

#### **Features**

- Solid brass construction
- Single-post, open roller design
- Complements Pavin product series
- Optional left or right hand mounting orientation

## Product Specification: Add "Color / Finish" Suffix to Model Number Below

The Toilet Tissue Holder shall be made of solid brass construction and incorporate a single-post, open roller design. Toilet Tissue Holder shall complement Ginger Pavin product series. Toilet Tissue Holder may be installed in either left or right hand orientation. Toilet Tissue Holder shall be Ginger Model 5606/\_\_\_\_.