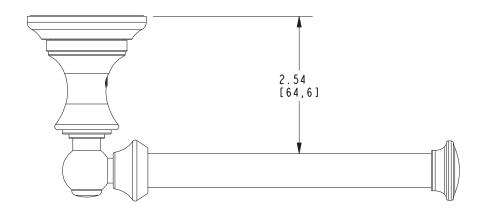

#### **Features**

- Solid brass construction
- Single-post, open roller design
- Complements Pavin product series
- Optional left or right hand mounting orientation

## Product Specification: Add "Color / Finish" Suffix to Model Number Below

The Toilet Tissue Holder shall be made of solid brass construction and incorporate a single-post, open roller design. Toilet Tissue Holder shall complement Ginger Pavin product series. Toilet Tissue Holder may be installed in either left or right hand orientation. Toilet Tissue Holder shall be Ginger Model 5606/\_\_\_\_.