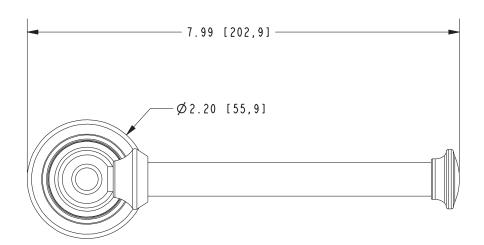

#### **Features**

- Solid brass construction
- Single-post, open roller design
- Complements Pavin product series
- Optional left or right hand mounting orientation

## Product Specification: Add "Color / Finish" Suffix to Model Number Below

The Toilet Tissue Holder shall be made of solid brass construction and incorporate a single-post, open roller design. Toilet Tissue Holder shall complement Ginger Pavin product series. Toilet Tissue Holder may be installed in either left or right hand orientation. Toilet Tissue Holder shall be Ginger Model 5606/\_\_\_\_.