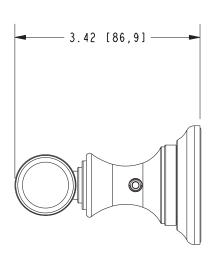

#### **Features**

- Solid brass construction
- Single-post, open roller design
- Complements Pavin product series
- Optional left or right hand mounting orientation

## Product Specification: Add "Color / Finish" Suffix to Model Number Below

The Toilet Tissue Holder shall be made of solid brass construction and incorporate a single-post, open roller design. Toilet Tissue Holder shall complement Ginger Pavin product series. Toilet Tissue Holder may be installed in either left or right hand orientation. Toilet Tissue Holder shall be Ginger Model 5606/\_\_\_\_.