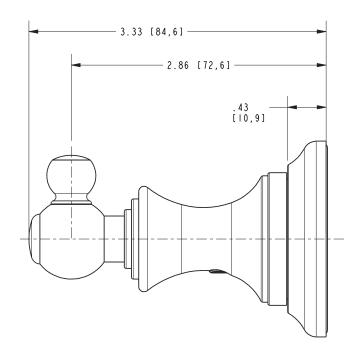

### **PRODUCT DIMENSIONS** (Units are in inches)

Product Dimensions are provided for reference only. For specific product installation guidelines, please reference the Installation Instructions of the product being installed.