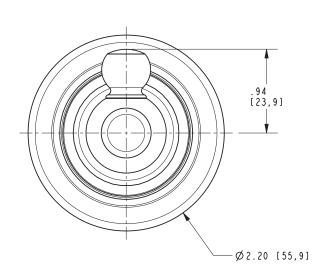

### **PRODUCT DIMENSIONS** (Units are in inches)

Product Dimensions are provided for reference only. For specific product installation guidelines, please reference the Installation Instructions of the product being installed.