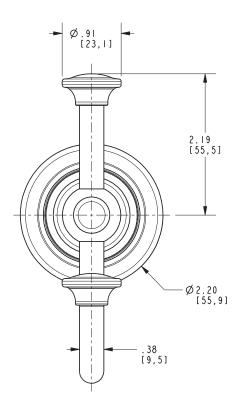

### **PRODUCT DIMENSIONS** (Units are in inches)

Product Dimensions are provided for reference only. For specific product installation guidelines, please reference the Installation Instructions of the product being installed.