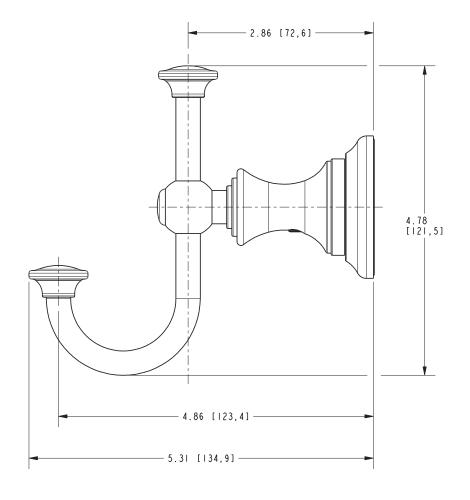

### **PRODUCT DIMENSIONS** (Units are in inches)

Product Dimensions are provided for reference only. For specific product installation guidelines, please reference the Installation Instructions of the product being installed.