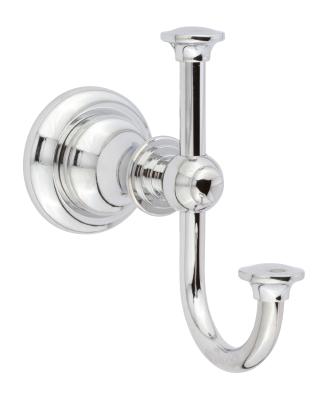

## **PAVIN**

**Double Robe Hook** 

**5611** 

#### **Features**

- Solid brass construction
- Complements Pavin product series

## Product Specification: Add "Color / Finish" Suffix to Model Number Below

The Double Robe Hook shall be made of solid brass construction. Double Robe Hook shall complement Ginger Pavin product series. Double Robe Hook shall be Ginger Model  $5611/_{---}$ .