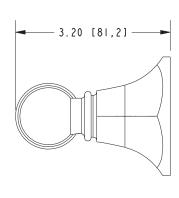

#### **Features**

- Solid brass construction
- Double-post design with spring-loaded, non-separating roller
- Complements Empire product series

# Product Specification: Add "Color / Finish" Suffix to Model Number Below

The Toilet Tissue Holder shall be made of solid brass construction and incorporate a double-post design utilizing a non-separating, spring-loaded roller. Toilet Tissue Holder shall complement Ginger Empire product series. Toilet Tissue Holder shall be Ginger Model 608/\_\_\_\_.