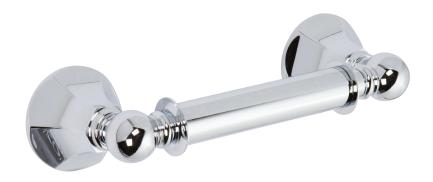

#### **Features**

- Solid brass construction
- Double-post design with spring-loaded, non-separating roller
- Complements Empire product series

# Product Specification: Add "Color / Finish" Suffix to Model Number Below

The Toilet Tissue Holder shall be made of solid brass construction and incorporate a double-post design utilizing a non-separating, spring-loaded roller. Toilet Tissue Holder shall complement Ginger Empire product series. Toilet Tissue Holder shall be Ginger Model 608/\_\_\_\_.