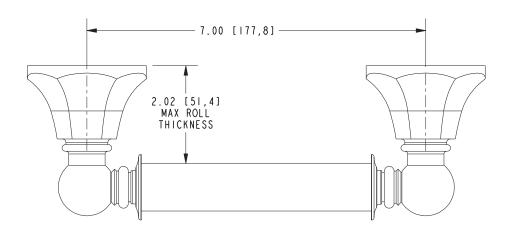

#### **Features**

- Solid brass construction
- Double-post design with spring-loaded, non-separating roller
- Complements Empire product series

# Product Specification: Add "Color / Finish" Suffix to Model Number Below

The Toilet Tissue Holder shall be made of solid brass construction and incorporate a double-post design utilizing a non-separating, spring-loaded roller. Toilet Tissue Holder shall complement Ginger Empire product series. Toilet Tissue Holder shall be Ginger Model 608/\_\_\_\_.