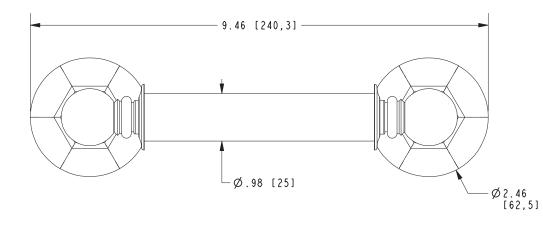

#### **Features**

- Solid brass construction
- Double-post design with spring-loaded, non-separating roller
- Complements Empire product series

# Product Specification: Add "Color / Finish" Suffix to Model Number Below

The Toilet Tissue Holder shall be made of solid brass construction and incorporate a double-post design utilizing a non-separating, spring-loaded roller. Toilet Tissue Holder shall complement Ginger Empire product series. Toilet Tissue Holder shall be Ginger Model 608/\_\_\_\_.