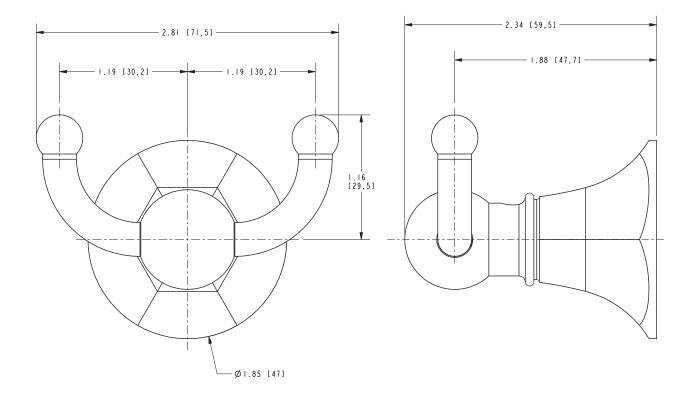

#### **PRODUCT DIMENSIONS** (Units are in inches)

Product Dimensions are provided for reference only. For specific product installation guidelines, please reference the Installation Instructions of the product being installed.