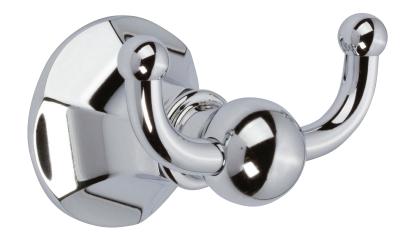

## **EMPIRE**

**Features** 

• Solid brass construction

• Complements Empire product series

# Robe Hook 611

### Product Specification: Add "Color / Finish" Suffix to Model Number Below

The Double Robe Hook shall be made of solid brass construction. Double Robe Hook shall complement Ginger Empire product series. Double Robe Hook shall be Ginger Model 611/\_\_\_\_.