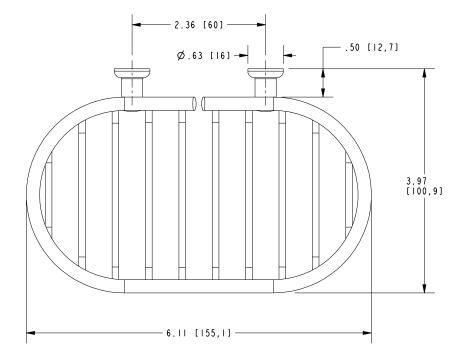

## **SPLASHABLES**

**Features** 

• Solid brass frame

Basket extends approximately 3-15/16" from the wall
Basket has a running length of approximately 6-1/8"

G500

## Product Specification: Add "Color / Finish" Suffix to Model Number Below

The Basket shall be of solid brass construction. Basket Shelf shall incorporate a projected depth of approximately 3-15/16" from the wall a running length of approximately 6-1/8". Basket shall be Ginger Model G500/\_\_\_\_.