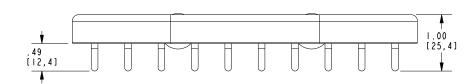

## **SPLASHABLES**

**Features** 

• Solid brass frame

Basket extends approximately 3-15/16" from the wall
Basket has a running length of approximately 6-1/8"

G500

## Product Specification: Add "Color / Finish" Suffix to Model Number Below

The Basket shall be of solid brass construction. Basket Shelf shall incorporate a projected depth of approximately 3-15/16" from the wall a running length of approximately 6-1/8". Basket shall be Ginger Model G500/\_\_\_\_.