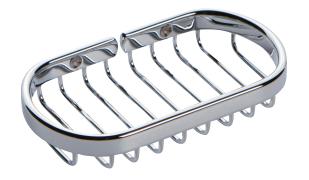

## **SPLASHABLES**

**Features** 

• Solid brass frame

Basket extends approximately 3-15/16" from the wall
Basket has a running length of approximately 6-1/8"

G500

## Product Specification: Add "Color / Finish" Suffix to Model Number Below

The Basket shall be of solid brass construction. Basket Shelf shall incorporate a projected depth of approximately 3-15/16" from the wall a running length of approximately 6-1/8". Basket shall be Ginger Model G500/\_\_\_\_.