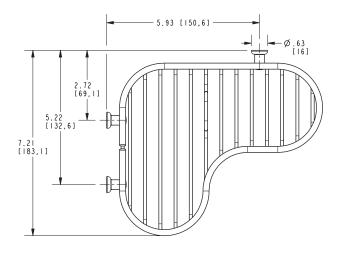

#### **Features**

- · Solid brass frame
- Basket extends from corner approximately 8-3/8 and 7-3/16" along walls
- Accommodates optional Razor Hook (599)

Basket **G504**Also 599

### Product Specification: Add "Color / Finish" Suffix to Model Number Below

The Basket shall be of solid brass construction. Basket Shelf shall incorporate a triangular shape that extends from corner approximately 8-3/8 and 7-3/16" along walls. Basket shall be Ginger Model G504/\_\_\_\_ [and Razor Hook shall be Ginger Model 599/\_\_\_\_].