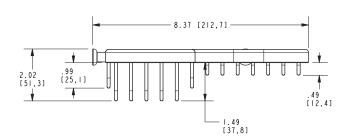

#### **Features**

- · Solid brass frame
- Basket extends from corner approximately 8-3/8 and 7-3/16" along walls
- Accommodates optional Razor Hook (599)

Basket **G504**Also 599

### Product Specification: Add "Color / Finish" Suffix to Model Number Below

The Basket shall be of solid brass construction. Basket Shelf shall incorporate a triangular shape that extends from corner approximately 8-3/8 and 7-3/16" along walls. Basket shall be Ginger Model G504/\_\_\_\_ [and Razor Hook shall be Ginger Model 599/\_\_\_\_].