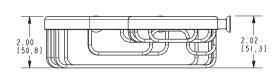

#### **Features**

- · Solid brass frame
- Basket extends from corner approximately 8-3/8 and 7-3/16" along walls
- Accommodates optional Razor Hook (599)

Basket **G504**Also 599

### Product Specification: Add "Color / Finish" Suffix to Model Number Below

The Basket shall be of solid brass construction. Basket Shelf shall incorporate a triangular shape that extends from corner approximately 8-3/8 and 7-3/16" along walls. Basket shall be Ginger Model G504/\_\_\_\_ [and Razor Hook shall be Ginger Model 599/\_\_\_\_].