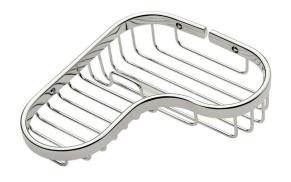

#### **Features**

- · Solid brass frame
- Basket extends from corner approximately 8-3/8 and 7-3/16" along walls
- Accommodates optional Razor Hook (599)

Basket **G504**Also 599

### Product Specification: Add "Color / Finish" Suffix to Model Number Below

The Basket shall be of solid brass construction. Basket Shelf shall incorporate a triangular shape that extends from corner approximately 8-3/8 and 7-3/16" along walls. Basket shall be Ginger Model G504/\_\_\_\_ [and Razor Hook shall be Ginger Model 599/\_\_\_\_].