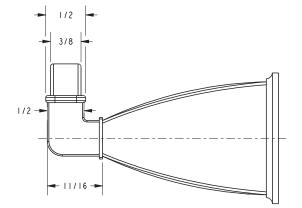

# M1810

**Product Dimensions** (units are in inches)

Quattro Single Robe Hook **M1810** 

page 2 of 2 spec\_M1810\_rev\_b 3/15