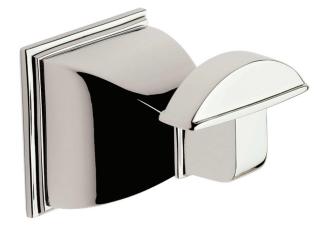

## Single Robe Hook M1810

#### Features

- Solid brass construction
- Complements Quattro product series

## Product Specification: Add "Color / Finish" Suffix to Model Number Below.

The Single Robe Hook shall be made of solid brass construction. Single Robe Hook shall complement GINGER Quattro product series. Single Robe Hook shall be GINGER Model M1810/\_\_\_\_.