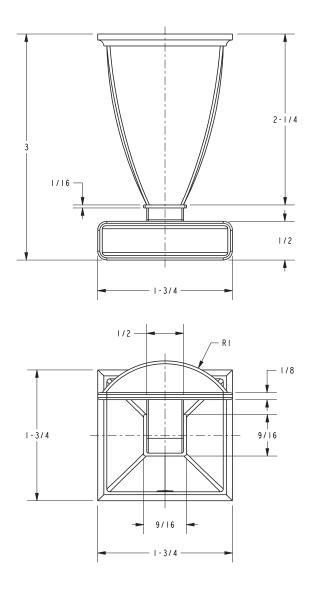

# M1810

**Product Dimensions** (units are in inches)

Quattro Single Robe Hook **M1810** 

page 2 of 2 spec\_M1810\_rev\_b 3/15